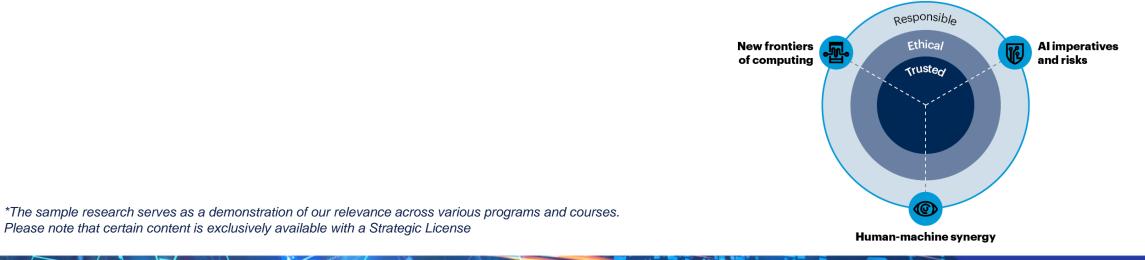

### Sample research:

Gartner's 2024 Hype Cycles provide insight on innovation in a triad of themes. New frontiers in computing show boundless potential. Human and machine synergy and collaboration are reaching new heights. Responsible stewardship of AI imperatives and risks is essential for sustainable progress. Gartner Hype Cycles provide a graphic representation of the maturity and adoption of technologies and innovations to help you solve real business problems and exploit new opportunities.

#### Hype Cycle Focus for 2024

പി