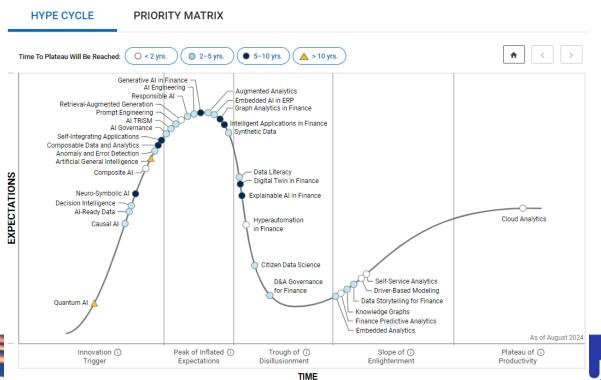

### **School of Continuing Education**

Sample research:

Core data science is a practice centered on providing insight-driven decision making for improving business outcomes. Data and analytics leaders should use this set of critical capabilities for data science and machine learning platforms to govern, scale and maximize this practice.

### Hype Cycle for Finance AI and Advanced Analytics, 2024

This year's Hype Cycle for Finance AI and Advanced Analytics showcases the leading innovations revolutionizing finance. Artificial intelligence (AI) leads this transformation, but AI by itself has a capped value. To be successful, AI requires streamlined and coordinated data pipelines as well as the technical skills necessary to develop responsible and effective solutions. Other innovative technologies are also evolving and working in tandem with AI to help move finance into a new era of productivity.