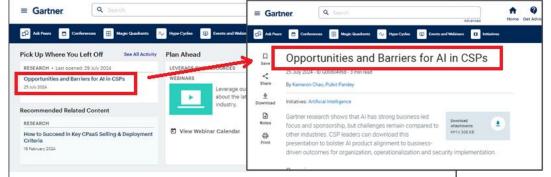

|  |  |





Tranding Among Your

<u>User Guide</u>



# **Support Students in Academic Excellence and Research**



### 1. In-depth AI Knowledge:

- Insights into AI technologies, trends, and best practices
- Gain a better understanding of AI concepts and their effective application in research processes

### 2. Strategic Guidance:

- Strategic guidance on implementing AI tools and strategies
- Advice on optimizing research workflows with AI-powered tools
   like the HKBU GenAI platform and Consensus

### 3. Market Analysis:

- Assess the effectiveness and relevance of AI tools for academic research, integrate AI into your research practices
- Utilize market analytic information to enhance the research scope, coverage and precision



# Support Students in Academic Excellence and Research (cont'd)