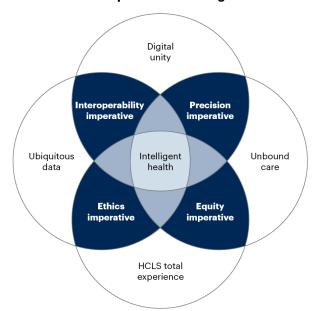

### Healthcare Provider Trends: Imperatives for Intelligent Health

Healthcare providers face strong financial headwinds, talent shortages and macro changes in care delivery models. We can use this research to address four industry-defining imperatives of precision, equity, ethics and interoperability as they pursue a vision of intelligent health

#### Foundational Directions and Imperatives in Intelligent Health