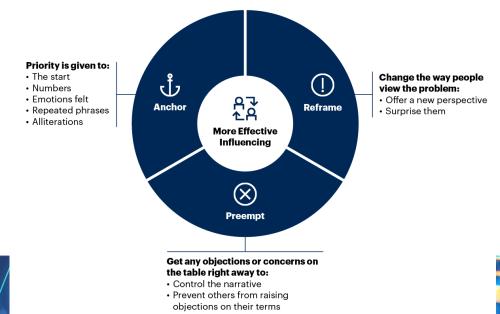

#### Sample research:

Influence is crucial in the digital world, but logic and data alone don't guarantee success. Opportunities to influence peers are precious, adding more pressure to be effective every time. We can use three simple, small and sound tactics that are surprisingly powerful.

#### Three Tactics for More Effective Influencing