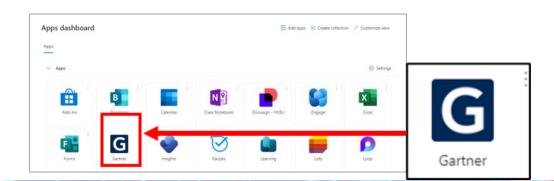

# **How to Access Gartner**

Go to Microsoft My Apps (myapps.microsoft.com)

| Microsoft                         | ▲ 建浸會大學<br>HONG KONG BAPTIST UNIVERSITY | ▲ 香港浸會大學<br>HONG KONG BAPTIST UNIVERSITY |
|-----------------------------------|-----------------------------------------|------------------------------------------|
| Sign in<br>Email, phone, or Skype | Single Sign-On                          | Single Sign-On                           |
| No account? Create one!           | Email Address                           | hotline@hkbu.edu.hk edit                 |
| Can't access your account?        |                                         | Password                                 |
| Back Next                         | Next                                    |                                          |
|                                   |                                         | Logia                                    |
| 🔍 Sign-in options                 |                                         | Log in                                   |

Access Gartner at My Apps

3

Read and accept the **Terms of Use** and **Privacy Policy**. State your function, role, and title, then choose '**Education**' from the '**Industry**' dropdown menu. Select at least **3 recommended initiatives** to personalise your experience in Gartner.